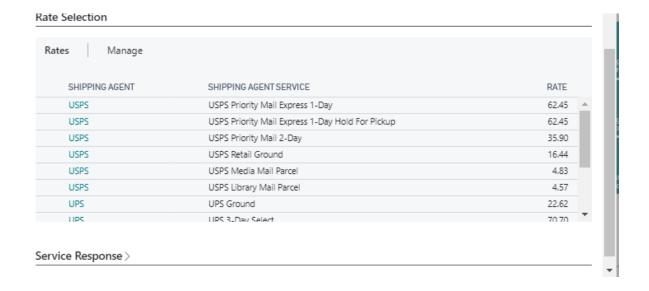

#### **Optional Rate Shopping and Address Verification**

Add the option to Shop for Rates and Verify Addresses with the carriers (UPS, FedEx and USPS).

Avoid fees imposed for incorrect address information such as apartments, suites or residential classification.

Accurately quote rates to your customers prior to shipment to support credit card billing or other prepaid workflows. Choose the best rate based on the order details.