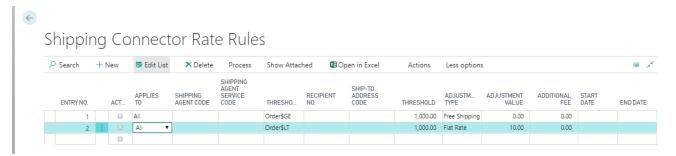

#### Mark Up Shipping Charges (if desired)

- Create rate mark-up rules based on your unique shipping requirements
- Flat rate, mark up by percentage, mark up by fixed fee, free shipping, thresholding
- Rules can be applied globally or specific to a Customer, Carrier, or Service
- Offer free freight for orders exceeding a specified invoice total
- Enable or disable rules as desired, or by a defined schedule (e.g., holiday discounts)