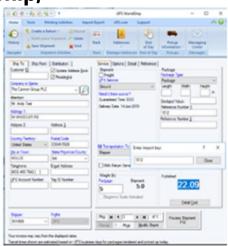

The Shipping Connector add-on for Business Central is a fast, proven, and cost-effective way to integrate your ERP system with UPS WorldShip,

**FedEx Ship Manager or carrier software** 

- > Fast and efficient
- > Integrated with your workflow
- > Transfer recipient address and billing details to the shipping provider
- > Transfer shipper tracking numbers and charges onto your orders