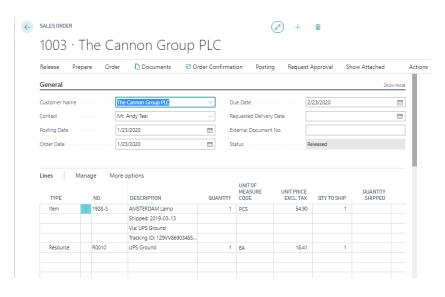

The Shipping Connector add-on for Business Central is a fast, proven, and cost-effective way to integrate your ERP system with UPS WorldShip,

**FedEx Ship Manager or carrier software** 

- > Fast and efficient
- > Integrated with your workflow
- > Transfer recipient address and billing details to the shipping provider
- > Transfer shipper tracking numbers and charges onto your orders