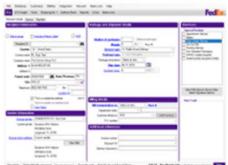

The Shipping Connector add-on for Business Central is a fast, proven, and cost-effective way to integrate your ERP system with UPS WorldShip,

**FedEx Ship Manager or carrier software** 

- > Fast and efficient
- > Integrated with your workflow
- > Transfer recipient address and billing details to the shipping provider
- > Transfer shipper tracking numbers and charges onto your orders