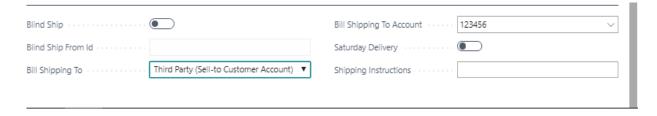

#### **Store and Pass Account Billing Information**

The Shipping Connector accommodates:

- ➢ Bill Shipper
- > Bill Recipient
- Third Party Billing
- Blind Shipment